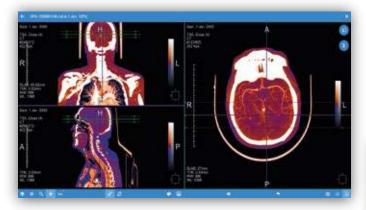

#### VISUALIZATION

- Zero Footprint ECS UView visualization tool
- Evolucare UView interpretation consoles containing Multi–planar reconstruction MPR, maximum and minimum intensity projection (MIP), 3D post processing, curve reconstruction specialty tools and measurements
- RECIST comparative studies
- Key images selection (KIN, KOS) for a presentation creation
- DICOM Wado compatible for the integration of third-party stations (OsiriX, Alma3D, etc.)

- **Evolucare Imaging** integrates Evolucare UView, zero footprint web-based visualization modules. It also incorporates a specialized post processing reading station. It also accepts the integration of third-party specialized viewing tools (mammography, cardiology, virtual colonoscopy, etc.).
- **Evolucare Imaging** delivers real-time radiological data through its virtual sharing features. It ensures a seamless collaborative workflow across its teleradiology and referral networks.