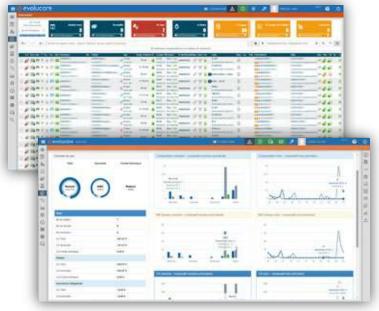

#### **STREAMLINE WORKFLOW**

- Patient tracking
- Billing and practice management
- Mobile dictation
- Voice recognition
- Report creation

- Multisite Calendar
- Appointment Follow -up
- Patient document and labels printing
- Email & SMS alerts
- Session Management by radiologist / technician / modality