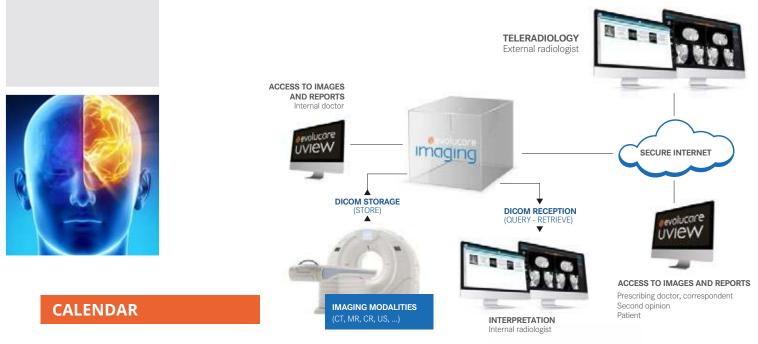

There is an access dedicated to each type of user: secretaries, technologists, medical staff, radiologists (for making diagnoses), prescribing doctors (for viewing images and reports in web mode), and patients (for viewing their results using a browser).

- **Evolucare Imaging** integrates Evolucare UView, zero footprint web-based visualization modules. It also incorporates a specialized post processing reading station. It also accepts the integration of third-party specialized viewing tools (mammography, cardiology, virtual colonoscopy, etc.).
- **Evolucare Imaging** delivers real-time radiological data through its virtual sharing features. It ensures a seamless collaborative workflow across its teleradiology and referral networks.

#### ARCHIVING

- Compatible with all DICOM modalities
- Storage of multimedia files
- DICOM conversion of images & videos from all specialties
- Patient CD & DVD integration tools
- Patient merge
- Advanced management of data replication and backups
- Optimized jpeg2000 lossless compression
- Configuration of specific rules for archiving and compressing DICOM images

#### DISTRIBUTION

- Full web enabled platform
- Remote DICOM Query/Retrieve
- Transmission of images and reports within and outside the medical facility
- Pre fetching and quick access to patient's history
- Secure internal messaging service
- SMS and e-mail alert system
- Printout of a patient sheet for secure access to results
- Secure patient log-in code is provided on a customizable access sheet