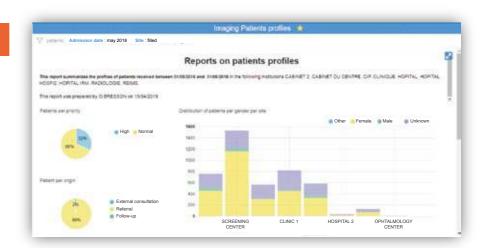

### **MONITOR YOUR ACTIVITY**

- Steer your activity using the business intelligence module
- Quantitative and qualitative performance indicators
- Health, administrative and financial data
- Turnkey or fully customizable reports
- From detailed to general analyses