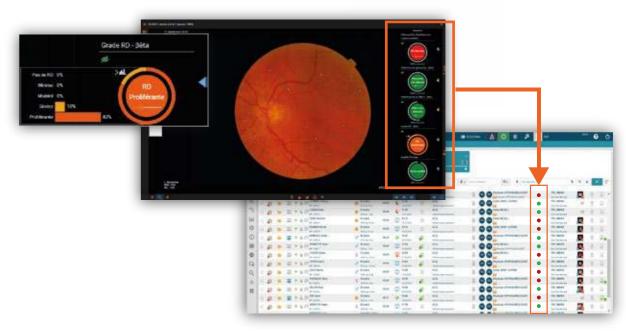

#### ALL THE ADVANTAGES OF ARTIFICIAL INTELLIGENCE

- **Diagnosis aid:** ability to include AI results with lesion mapping in the image display
- **Intelligent workflow:** ability to sort the worklist based on AI results
- **Data Input:** ability to pre-fill the diagnosis form through Al and automatically editing a modifiable report through voice recognition