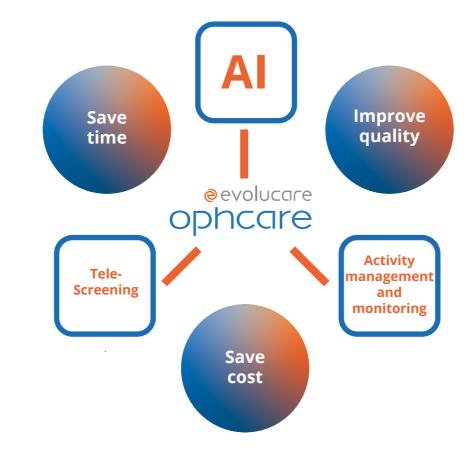

#### ALL THE ADVANTAGES OF ARTIFICIAL INTELLIGENCE

- **Diagnosis aid:** ability to include AI results with lesion mapping in the image display
- **Intelligent workflow:** ability to sort the worklist based on AI results
- **Data Input:** ability to pre-fill the diagnosis form through Al and automatically editing a modifiable report through voice recognition